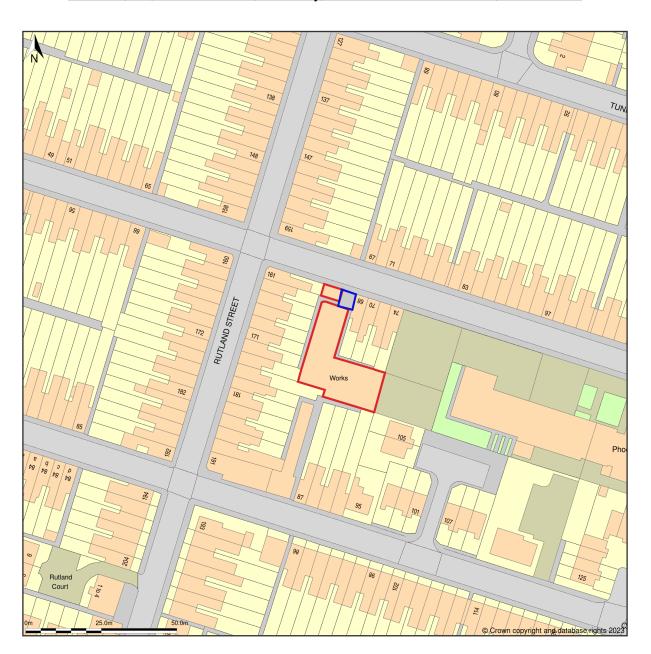

## Rear Of, 68, Harold Street, Grimsby, North East Lincolnshire, DN32 7NQ

Location Plan shows area bounded by: 528381.25, 409561.33 528581.25, 409761.33 (at a scale of 1:1250), OSGridRef: TA2848 966. The representation of a road, track or path is no evidence of a right of way. The representation of features as lines is no evidence of a property boundary.